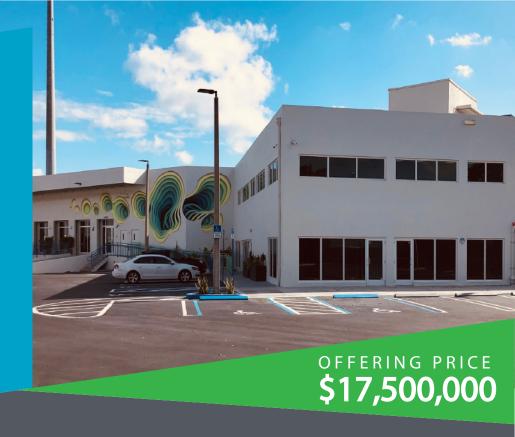

### 6955 BUILDING

6955 NW 52nd Street Miami, FL 33166

**ABOUT PROPERTY**  Seize the opportunity to own the 6955 Building. This highly coveted property is a ±43,091 SF freestanding office/flex/warehouse building strategically situated in the heart of the Miami Airport West submarket. The building is centrally located near Miami International Airport, Doral and Miami Springs, offering unparalled access to a dynamic array of amenities, including restaurants, banks, hotels, shopping centers, and residential communities.

This prime property boasts a tranquil, lushly landscaped environment that enhances its appeal and provides a serene backdrop for its diverse tenant base. Currently, the 6955 Building is 96% occupied which represents a solid investment with strong rental income potential.

**PROPERTY FEATRURES**  ±43,091 SF Warehouse ±25,370 SF

Office ±17,721 SF

5 loading doors; Doors: including 2 drive in doors

Parking: ±103 spaces Year Constructed: 1998

Zoning:

**Heavy Manufacturing** 

Land Use Terminal: 4837 Warehouse or Storage