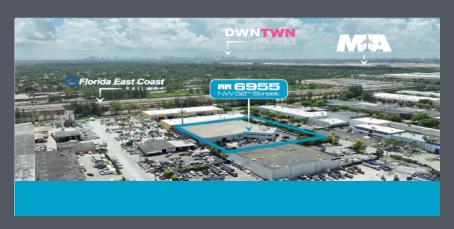

# INCOME PRODUCING PROPERTY FOR **SALE**

### 6955 BUILDING

6955 NW 52nd Street Miami, FL 33166

LOCATION OVERVIEW

- The 6955 building is centrally located in the Miami Airport West submarket
- Florida's Turnpike is approximately 5 miles away
- SR 836 (Dolphin Expressway is approximately 3 miles away
- SR 826 (Palmetto Expressway) is approximately 1 mile away