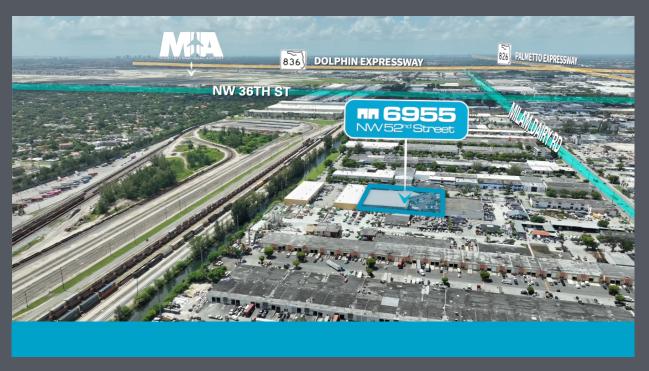

### 6955 BUILDING

6955 NW 52nd Street Miami, FL 33166

LOCATION OVERVIEW

- The 6955 building is centrally located in the Miami Airport West submarket
- Florida's Turnpike is approximately 5 miles away
- SR 836 (Dolphin Expressway is approximately 3 miles away
- SR 826 (Palmetto Expressway) is approximately 1 mile away