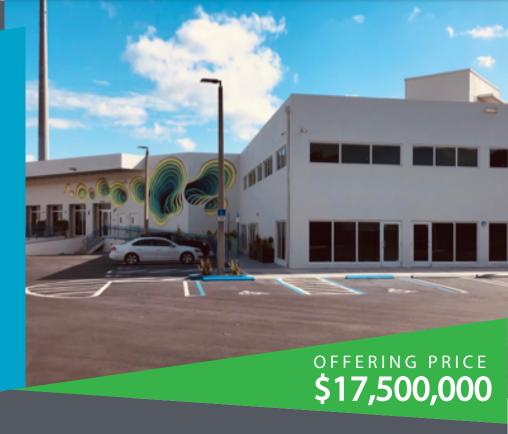

## **INCOME PRODUCING PROPERTY** FOR **SALE**

### 6955 BUILDING

6955 NW 52nd Street Miami, FL 33166

**ABOUT PROPERTY**  Seize the opportunity to own the 6955 Building. This highly coveted property is a ±43,091 SF freestanding office/flex/warehouse building strategically situated in the heart of the Miami Airport West submarket. The building is centrally located near Miami International Airport, Doral and Miami Springs, offering unparalled access to a dynamic array of amenities, including restaurants, banks, hotels, shopping centers, and residential communities.

This prime property boasts a tranquil, lushly landscaped environment that enhances its appeal and provides a serene backdrop for its diverse tenant base. Currently, the 6955 Building is 96% occupied which represents a solid investment with strong rental income potential.